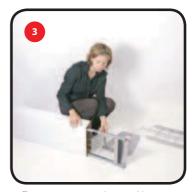

## **Assembly Instructions**

Unzip bag and cut yellow bands

Remove unit from bag

Remove top section and bottom Section from boxes

Slide bottom section of Unit onto the base

Slide top section of unit Onto the bottom section