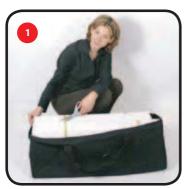

## **Assembly Instructions**

Unzip bag and cut yellow bands

Remove unit from bag

Remove top section and bottom Section from boxes

Slide bottom section of Unit onto the base

Slide top section of unit Onto the bottom section