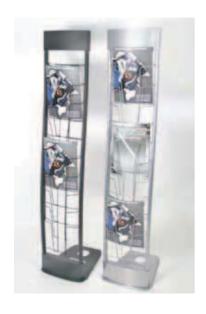

## features & benefits

Innovate is a stylish and practical 10 pocket rack. The modular design allows you to pack the unit in 3 separate parts for reduced shipping size. Carry bag included.

Textured black INN-B High shine silver INN-S

| hardware specifications                                          | additional info                                                      |
|------------------------------------------------------------------|----------------------------------------------------------------------|
| # OF POCKETS: 10<br>HEIGHT: 53 1/2"<br>FOOT PRINT: 14 3/4" x 12" | WEIGHT: 11.4 lb. SHIPPING WEIGHT:18 lb. SHIPPING DIM: 35" x 15" x 9" |