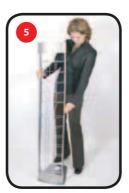

## **Assembly Instructions**

Unzip bag and cut yellow bands

Remove unit from bag

Remove top section and bottom Section from boxes

Slide bottom section of Unit onto the base

Slide top section of unit Onto the bottom section