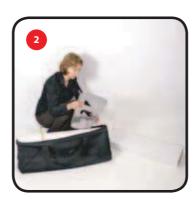

## **Assembly Instructions**

Unzip bag and cut yellow bands

Remove unit from bag

Remove top section and bottom Section from boxes

Slide bottom section of Unit onto the base

Slide top section of unit Onto the bottom section